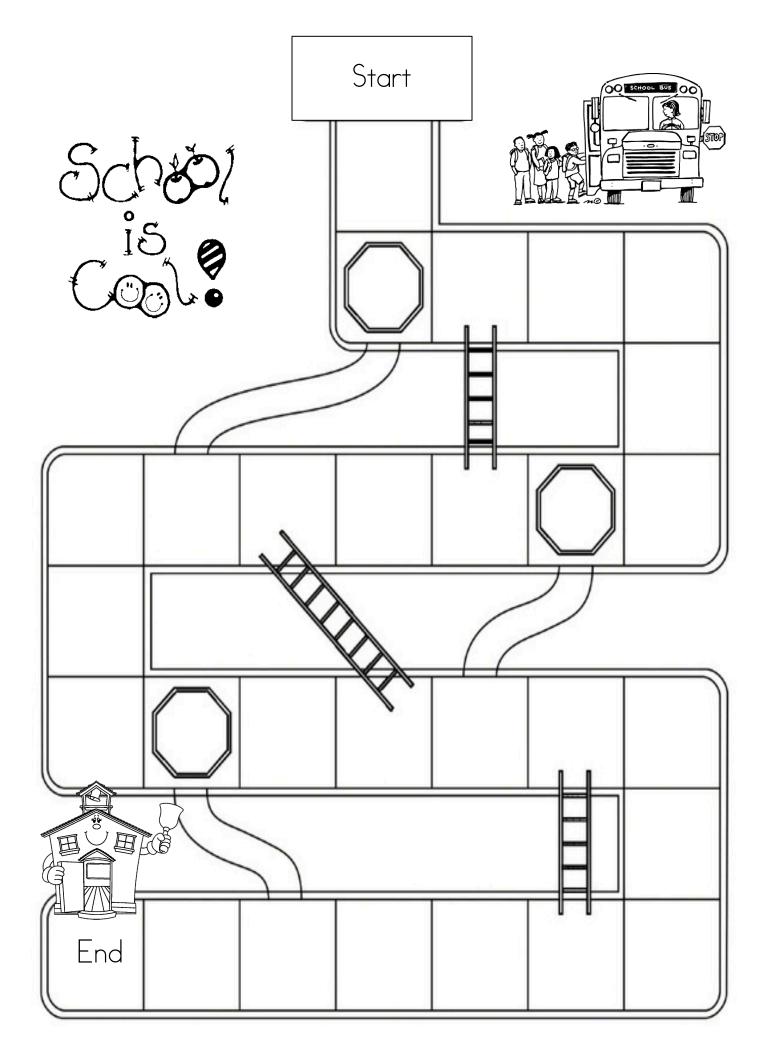

School is Cool Rhyming Game

Materials Needed:

- o Game Board
- o Rhyming Cards
- o Game Markers

<u>Game Directions:</u>

- I.Players will place their marker on start.
- 2.Players will take turns drawing a card from the stack and say the name of the two pictures on the card. If they rhyme they can move their marker the number of spaces on the card. If they do not rhyme they may not move their marker.
- 3.If a player lands on a hexagon they slide down the chute to skip spaces on the game board.
- 4. If a player lands on a square with a ladder they climb up the ladder moving back many spaces.
- 5. This will continue until a player reaches the end square.